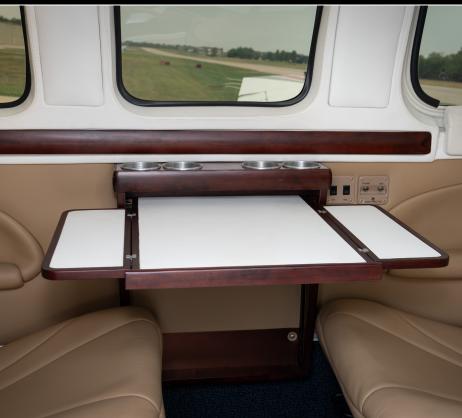

#### ADDITIONAL EQUIPMENT:

- Garmin USB & USC Ports on the Flight Deck and Cabin
- Rosen 3 axis Sun Visors Door Steward for Main Cabin Door
- G & D Aero Products Thermal Tinted Pane Window Inserts
- STC SA09218SC D'Shannon Gap Seals
- STC SA09220SC D'Shannon Engine Baffles
- STC Beechcraft Orion for LED
- Nav/Strobe/Recognition/Beacon/ Landing/Taxi Lights STC
- SA105551SC Hartzell Scimitar Propellers