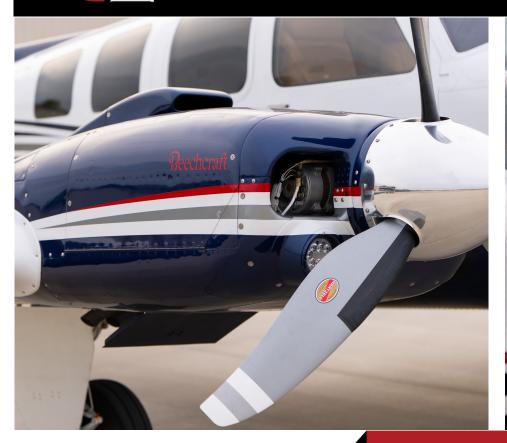

Hartzell Scimitar Propellers:

Total Hours Since 51.5

New:

#### ADDITIONAL EQUIPMENT:

- Garmin USB & USC Ports on the Flight Deck and Cabin
- Rosen 3 axis Sun Visors Door Steward for Main Cabin Door
- G & D Aero Products Thermal Tinted Pane Window Inserts
- STC SA09218SC D'Shannon Gap Seals
- STC SA09220SC D'Shannon Engine Baffles
- STC Beechcraft Orion for LED
- Nav/Strobe/Recognition/Beacon/ Landing/Taxi Lights STC
- SA105551SC Hartzell Scimitar Propellers