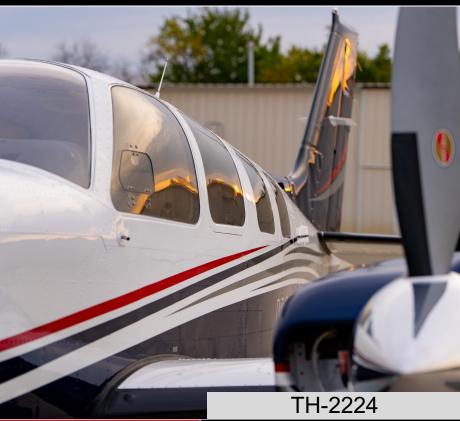

### 2008 Baron G58 G1000NXi

Aircraft Listing Details as of 10/01/2023

Total Hours: 1,205 Total Landings: 1176

Continental Engines:

#1 #2

Total Hours Since 1,205 1,205

New:

Engine Cycles: 1176 1176

TH-2224

WWW.SIGMAAVIATION.COM

f 💿 🛩 🖿 🕒 @SIGMAAVIATIONUS