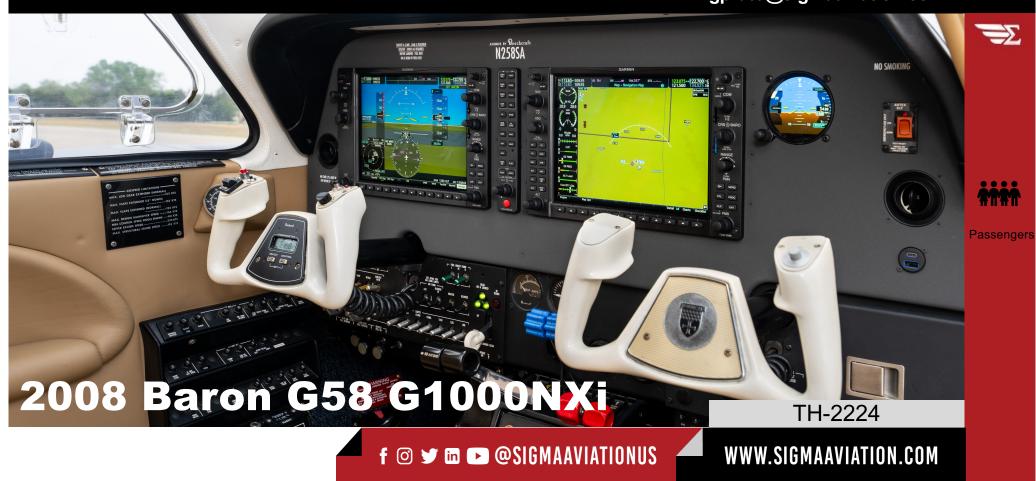

#### **AVIONICS:**

- Upgrade G1000NXi with Synthetic Vision (SVT) installed new late 2022. Factory Warranty still available.
- · FliteCharts.
- Garmin GWX 68 radar.
- Garmin GTS 820 active traffic system.
- Garmin GDL-69A XM Digital Nexrad Satellite Weather Data Link/XM Stereo.
- Garmin Terrain Awareness & Warning System.
- Replacement of factory standard 3 standby instruments with a new single Garmin GI-275.
- Garmin GTX 345R ADS-B IN/OUT.