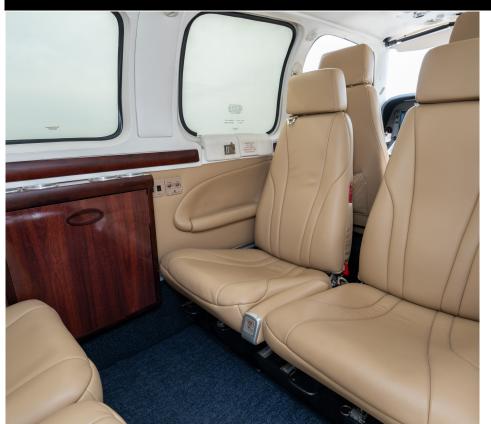

#### ADDITIONAL EQUIPMENT:

- Garmin USB & USC Ports on the Flight Deck and Cabin
- Rosen 3 axis Sun Visors Door Steward for Main Cabin Door
- G & D Aero Products Thermal Tinted Pane Window Inserts
- STC SA09218SC D'Shannon Gap Seals
- STC SA09220SC D'Shannon Engine Baffles
- STC Beechcraft Orion for LED
- Nav/Strobe/Recognition/Beacon/ Landing/Taxi Lights STC
- SA105551SC Hartzell Scimitar Propellers

- STC SE09217SC GAMIjector.
- STC SA02658SEGarmin GI-275 Multi-function Display.
- New Paint & Interior completed August 2022

Serial Number TH-2224

Contact: Gustavo Prato Phone: +1.316.990.1493 gprato@sigmaaviation.com