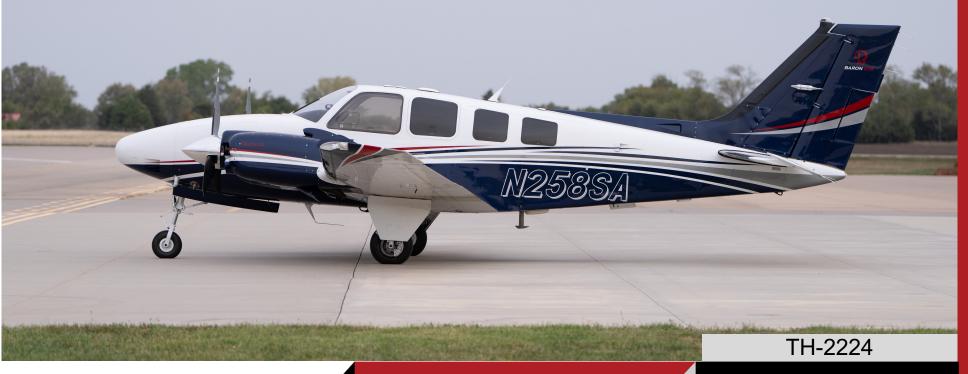

### 2008 Baron G58 G1000NXi

Aircraft Listing Details as of 10/01/2023

Total Hours: 1,205 Total Landings: 1176

Continental Engines:

#1 #2

Total Hours Since 1,205 1,205

New:

Engine Cycles: 1176 1176

Hartzell Scimitar Propellers:

Total Hours Since 51.5

New: